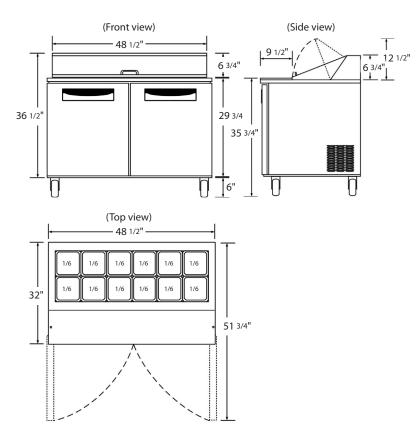

## SPECIFICATIONS: SUSS-48-12 2 Stainless steel swing doors Doors 12 Cu. Ft. Capacity cu. ft. Shelves 2 Epoxy coated wire shelves 3/8 HP Compressor Pans Included 12 pc @ 1/6th size container 48.25"W x 32"D x 42.5"H Dimensions Net Weight 284 lbs 7.9 A Amps Power 115V / 60Hz 9 Ft Power Cord Temperature 32-40 Degrees F