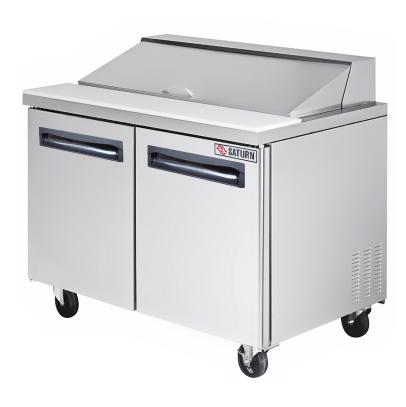

## SUSS-48-12 DOUBLE DOOR STAINLESS STEEL SANDWICH PREP TABLE

## 48" DOUBLE DOOR SANDWICH PREP REFRIGERATOR FEATURES:

- Durable stainless steel doors
- Stainless steel interior and exterior
- Fully balanced self contained refrigeration system
- · Easy grab recessed door handles
- · High density CFC free polyurethane insulation
- Spring loaded self-closing doors
- · Installed 9 ft power cord comes standard
- Environmentally friendly R-134a refrigerant
- Components optimized for smooth quiet operation
- High density cutting board included
- · Oversized compressor and coil section
- · Heavy duty castors with two front brakes
- · Height adjustable shelving for easy storage solutions