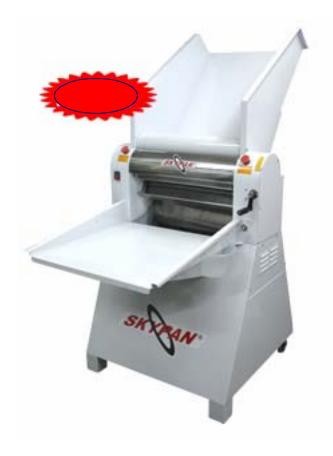

# CMFL550 22" Dough Roller and Sheeter

### MODEL CMFL 550 DOUGH ROLLER

STYLE: Single pass with 22" roller, table top design

MOTOR: 3 H.P. 230/60/1, 3 phase optional

**DRIVE:** Chain to gear box, prevents slipping

**SWITCH:** Push button with emergency cut off

CYLINDER: 8" diameter, 80 rpm

**PRODUCTION:** up to 1000 lbs per hour

**ROLLER ADJUSTMENT:** From 1/8" TO 3/4" front lever

**BODY:** Baked Enamel

FOOD ZONES: Stainless Steel

ROLLERS: 22" long, 8" diameter chrome coated