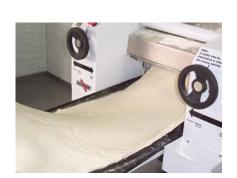

#### Pizza Dumpling Pretzel Pita Pie Crust Flour Tortillas Sweet Dough Calzones Cinnamon Rolls Breads

Fleetwood's new single pass 22" dough roller is perfect for bakeries, pastry shops, restaurants and pizza. Stainless Steel feed and receiving area, Safety guard on feed chute, front mounted thickness control from 1/8" to 3/4". Two Powerful 3 H.P. motor, easily handles all types of dough

CYLINDER: 8" diameter, 80 rpm

**PRODUCTION:** up to 1000 lbs per hour

**ROLLER ADJUSTMENT:** From 1/8" TO 3/4" front lever

**BODY:** Baked Enamel

FOOD ZONES: Stainless Steel

ROLLERS: 22" long, 8" diameter chrome coated