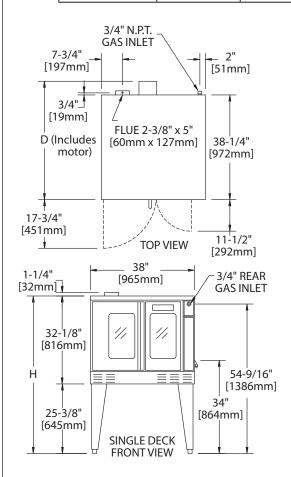

# Specifications:

Garland Master Full-Size Standard Depth, prefix MCO-GS or Deep Depth, prefix MCO-GD, gas convection oven. 60,000 BTU (17.6 kW)/cavity, 3/4 HP fan motor with two speed fan control. Direct spark ignition. Natural or propane gas. Master 200 solid state control with electromechanical timer. Porcelain enameled oven interior with coved corners, Six (6) oven racks and 13-position rack guides. All model interiors are 29" (736mm) W by 24" (610mm) H, depth is 24" (610mm) for standard depth and 28" (711mm) for deep depth. Stainless steel front, sides, top, and legs. 60/40 dependent door design with double pane thermal window in both doors and interior lighting. Models with suffix -20-S are

| SINGLE-DECK    | SINGLE-DECK INT. DIMENSIONS: In mm |          |          | EXT. DIMENSIONS: In mm |               |              | SHIP WT. | SHIP DIM. |
|----------------|------------------------------------|----------|----------|------------------------|---------------|--------------|----------|-----------|
| MODELS         | W                                  | Н        | D        | W                      | H*            | D            | lbs/kg   | cubic Ft. |
| Standard Depth | 29 (736)                           | 24 (610) | 24 (610) | 38 (965)               | 57-1/2 (1461) | 41-1/4(1048) | 750/341  | 80        |
| Deep Depth     | 29 (736)                           | 24 (610) | 28 (711) | 38 (965)               | 57-1/2 (1461) | 44-1/2(1130) | 750/341  | 80        |

<sup>\*</sup>Height with or without standard casters. Height with low profile casters (double deck) is 68-1/2" (1740mm).

| MODELS      | INPUT   | RATINGS, NAT | ELECTRICAL SPECIFICATIONS |           |           |
|-------------|---------|--------------|---------------------------|-----------|-----------|
| MODELS      | BTU/hr  | kW Eqiv.     | Gas inlet                 | 120V/1Ph. | 240V/1Ph. |
| Single Deck | 60,000  | 17.6         | (1)@3/4" NPT              | (1)@9.8A  | (1)@5.2A  |
| Double Deck | 120,000 | 35.2         | (1)@1" NPT                | (2)@9.8A  | (2)@5.2A  |