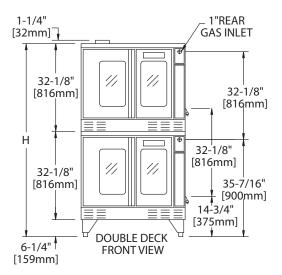

double deck units. Specify voltage if other than 115 volt, 60 Hz, 1 phase. UL, CUL Gas-Fired and NSF Listed.

GAS-FIRED UL

GAS-FIRED
CUL

General Inquiries 1-905-624-0260 USA Sales, Parts and Service 1-800-424-2411 Canadian Sales 1-888-442-7526 Canada or USA Parts/Service 1-800-427-6668

| DOUBLE-DECK INT. DIMENSIONS: In mm |          |          | EXT. DIMENSIONS In mm |          |               | SHIP WT.     | SHIP DIM. |           |
|------------------------------------|----------|----------|-----------------------|----------|---------------|--------------|-----------|-----------|
| MODELS                             | W        | Н        | D                     | W        | H*            | D            | 2@lbs/kg  | Cubic Ft. |
| Standard Depth                     | 29 (736) | 24 (610) | 24 (610)              | 38 (965) | 70-1/2 (1791) | 41-1/4(1048) | 1500/682  | 160       |
| Deep Depth                         | 29 (736) | 24 (610) | 28 (711)              | 38 (965) | 70-1/2 (1791) | 44-1/2(1130) | 1500/682  | 160       |

<sup>\*</sup>Height with or without standard casters. Height with low profile casters (double deck) is 68-1/2" (1740mm).

| MODELS      | INPUT   | RATINGS, NAT | ELECTRICAL SPECIFICATIONS |           |           |
|-------------|---------|--------------|---------------------------|-----------|-----------|
| MODELS      | BTU/hr  | kW Eqiv.     | Gas inlet                 | 120V/1Ph. | 240V/1Ph. |
| Single Deck | 60,000  | 17.6         | (1)@3/4" NPT              | (1)@9.8A  | (1)@5.2A  |
| Double Deck | 120,000 | 35.2         | (1)@1" NPT                | (2)@9.8A  | (2)@5.2A  |