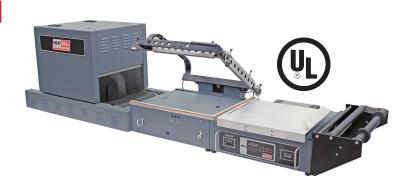

# SEMI-AUTOMATIC COMBINATION SHRINK SYSTEM

HEAVY DUTY CONSTRUCTION
THROUGHOUT
STANDARD IMPULSE SEAL
UL LISTED CONTROL PANEL

## **OUR MOST POPULAR, DEPENDABLE, COMBINATION SYSTEM**

#### **FEATURES**

#### **Control Panel**

- U.L. Listed Control Panel
- RS-3 Digital Controller For Easy System Setup and Operation with Built In Diagnostics and Alarms
- Single Plug 115V power supply with GFCI

#### **Sealing Area**

- Large 15" W by 20" L Seal Area
- Heavy Duty Seal Head Design With Film Clamps
- Adjustable Height Wrapping Platform
- · Mechanical Cold Hole Punch
- Pre-Wired Power Take Away Ready

#### **Shrink Tunnel**

- Digital Tunnel Temperature Control
- High Velocity Turbo Tunnel Design
- 6" H by 15" W Tunnel Opening
- Adjustable Heat Tunnel Conveyor Belt For Bottom Shrink Control
- Automatic Cool Down

#### **Other Features**

- RAPIDHS Standard Machine Options will Ship in 5 Days or Less
- Two Year Warranty
- Heavy Gauge Steel Construction
- Stainless Steel Model Available

REVISED 2011