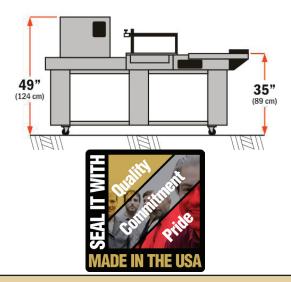

Overall 84" L, 23" W, 49" H Dimensions (213 L, 58 W, 125 H cm)

Working Height 35" (89 cm)

Power 115 Volts, 20 Amp

Requirements Single Circuit with Ground

Wattage Tunnel: 2,000 Watts

Conveyor Belt: 500 Watts