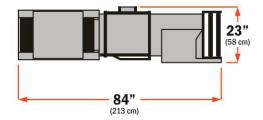

Overall 84" L, 23" W, 49" H Dimensions (213 L, 58 W, 125 H cm)

Working Height 35" (89 cm)

Power 115 Volts, 20 Amp

Requirements Single Circuit with Ground

Wattage Tunnel: 2,000 Watts

Conveyor Belt: 500 Watts