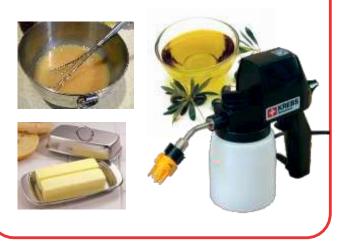

- ✓ Secure & healthy
- ✓ Quicker and 50% less wastage than brushing (adjustable material flow)
- ✓ Multiple use: oil, grease, butter, jelly, jam, egg wash, chocolate, sauces etc.
- ✓ Dishwasher safe with easy disassembly
- ✓ Variety of nozzles to suit all requirements
- ✓ Powerful Swiss quality professional product.

**LM25:** food safe spraying for low-medium viscosity such as butter, oil, water, egg wash etc.

**LM45:** food safe spraying for medium-high viscosity such as chocolate, marzipan, glaze etc.