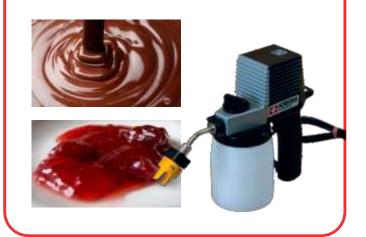

- ✓ Secure & healthy
- ✓ Quicker and 50% less wastage than brushing (adjustable material flow)
- ✓ Multiple use: oil, grease, butter, jelly, jam, egg wash, chocolate, sauces etc.
- ✓ Dishwasher safe with easy disassembly
- ✓ Variety of nozzles to suit all requirements
- ✓ Powerful Swiss quality professional product.

**LM25:** food safe spraying for low-medium viscosity such as butter, oil, water, egg wash etc.

**LM45:** food safe spraying for medium-high viscosity such as chocolate, marzipan, glaze etc.