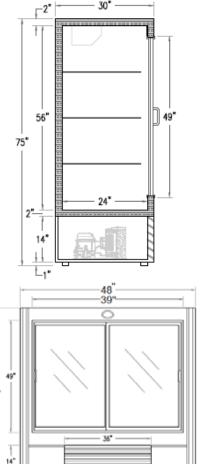

## Product Specifications

| Dimensions      | Doors | Shelves | Cooling Cycle | Refrigerant | HP  | Power    | Ampr. | BTU  | Freon (oz) |
|-----------------|-------|---------|---------------|-------------|-----|----------|-------|------|------------|
| 48″ X 30″ X 75″ | 2     | 6       | 33-41         | 134a        | 1/3 | 115/60/1 | 13.5  | 1400 | 11.5       |

75

30°