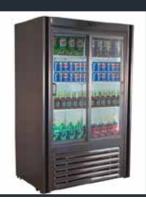

## MODEL: RW-48-SC

## **PRODUCT FEATURES**

Self-Contained **Stainless Steel front** White vinyl coated aluminum interior (2) Glass Sliding doors Florescent interior lighting Holds 33°-41°F temperatures Adjustable vinyl coated wire shelves Compressor can be serviced easily Environmentally friendly 134A refrigerant 1/3 HP, 115V, 9.2 Amps

## Product Specifications

| Dimensions      | Doors | Shelves | Cooling Cycle | Refrigerant | HP  | Power    | Ampr. | BTU  | Freon (oz) |
|-----------------|-------|---------|---------------|-------------|-----|----------|-------|------|------------|
| 48″ X 30″ X 75″ | 2     | 6       | 33-41         | 134a        | 1/3 | 115/60/1 | 13.5  | 1400 | 11.5       |