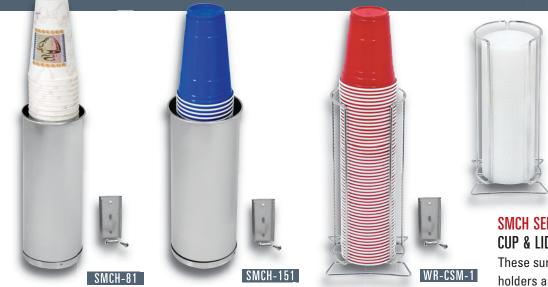

# $\bigtriangledown$ SURFACE MOUNT CUP & LID HOLDERS

| Model<br>Number | ltem<br>Description                                                         | Dimensions<br>H x W x D |
|-----------------|-----------------------------------------------------------------------------|-------------------------|
| SMCH-81         | Surface Mount Cup Holder - Small - Up to 3¾" Diameter                       | 12" x 45/8" x 5"        |
| SMCH-151        | Surface Mount Cup Holder - Large - Up to 4%" Diameter                       | 12" x 5¼" x 5½"         |
| WR-CSM-1        | Surface / Countertop Cup and Lid Holder - Up to $4^{\!3\!/}_{\!4}$ Diameter | 12" x 6" x 6"           |

The WR-CSM-1 can hold either cups or lids. A unique base design allows the unit to be used for surface mount or countertop applications.

#### SMCH SERIES & WR-CSM-1 CUP & LID HOLDERS

These surface mounted cup and lid holders are not spring loaded and do not have any moving parts or an adjustment mechanism.

All models are intended to hold stacks of cups in vertical or angled mounting configurations.

Quality stainless steel construction. Mounting hardware is included.

| W | R- | CS | M-1 |
|---|----|----|-----|
|   |    |    |     |

| D | Dimensions |   |   |   |   |
|---|------------|---|---|---|---|
| ŀ | Ł          | х | W | х | D |
|   |            |   |   |   |   |