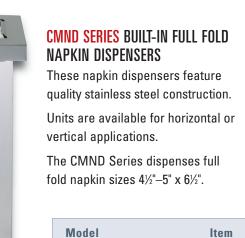

## **▽ BUILT-IN NAPKIN DISPENSERS**

# $\bigtriangledown$ BUILT-IN HOLDERS & TRASH CHUTE

FINISH

STEEL

**BRUSHED SATIN** 

| ltem<br>Description                  | Dimensions<br>H x W x D                                  | Cut-Out<br>Dimensions                                                             |  |
|--------------------------------------|----------------------------------------------------------|-----------------------------------------------------------------------------------|--|
| Built-in Vertical Napkin Dispenser   | 6½" x 8½" x 12%"                                         | 5¼" x 7"                                                                          |  |
| Built-in Horizontal Napkin Dispenser | 61/8" x 81/8" x 127/8"                                   | 5¼" x 7"                                                                          |  |
|                                      | <b>Description</b><br>Built-in Vertical Napkin Dispenser | Description H x W x D   Built-in Vertical Napkin Dispenser 61/8" x 81/8" x 127/8" |  |