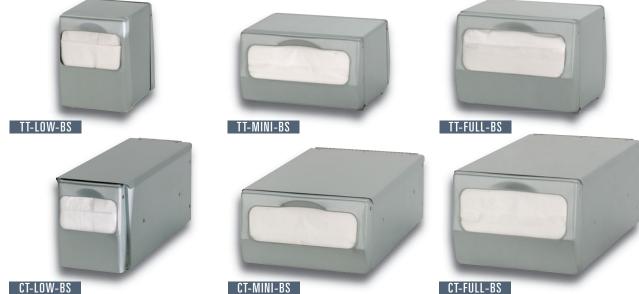

### $\bigtriangledown$ TABLETOP & COUNTERTOP NAPKIN DISPENSERS

| Model<br>Number |                                                 |                                                                                                      | Napkin Sizes<br>H x W                                             |  |
|-----------------|-------------------------------------------------|------------------------------------------------------------------------------------------------------|-------------------------------------------------------------------|--|
| TT-LOW-BS       | Tabletop Low Fold Napkin Dispenser - 2 Sided    | 5 <sup>5</sup> / <sub>8</sub> " × 4" × 4 <sup>3</sup> / <sub>4</sub> "                               | 4 <sup>7</sup> /8" x 3 <sup>1</sup> /2"                           |  |
| TT-MINI-BS      | Tabletop Mini Fold Napkin Dispenser - 2 Sided   | 4½" x 7½" x 6"                                                                                       | 3¾" x 6½"                                                         |  |
| TT-FULL-BS      | Tabletop Full Fold Napkin Dispenser - 2 Sided   | 5 <sup>5</sup> / <sub>8</sub> " x 7 <sup>1</sup> / <sub>2</sub> " x 6 <sup>1</sup> / <sub>4</sub> "  | 4½"-5" x 6½"                                                      |  |
| CT-LOW-BS       | Countertop Low Fold Napkin Dispenser - 1 Sided  | 5 <sup>5</sup> / <sub>8</sub> " x 4 <sup>5</sup> / <sub>8</sub> " x 11 <sup>3</sup> / <sub>4</sub> " | 4 <sup>7</sup> / <sub>8</sub> " x 3 <sup>1</sup> / <sub>2</sub> " |  |
| CT-MINI-BS      | Countertop Mini Fold Napkin Dispenser - 1 Sided | 4½" x 75%" x 11¾"                                                                                    | 3¾" x 6½"                                                         |  |
| CT-FULL-BS      | Countertop Full Fold Napkin Dispenser - 1 Sided | 5 <sup>5</sup> / <sub>8</sub> " x 7 <sup>5</sup> / <sub>8</sub> " x 11 <sup>3</sup> / <sub>4</sub> " | 4½"-5" x 6½"                                                      |  |
|                 |                                                 |                                                                                                      |                                                                   |  |