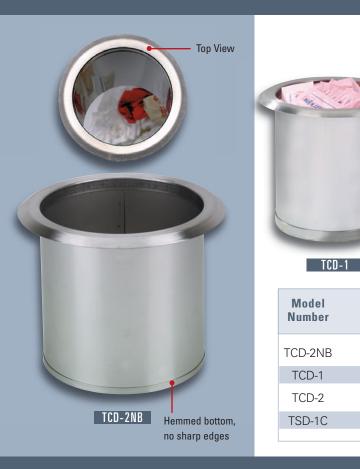

# $\bigtriangledown$ BUILT-IN HOLDERS & TRASH CHUTE

FINISH

STEEL

**BRUSHED SATIN** 

| ltem<br>Description                  | Dimensions<br>H x W x D                                  | Cut-Out<br>Dimensions                                                             |  |
|--------------------------------------|----------------------------------------------------------|-----------------------------------------------------------------------------------|--|
| Built-in Vertical Napkin Dispenser   | 6½" x 8½" x 12%"                                         | 5¼" x 7"                                                                          |  |
| Built-in Horizontal Napkin Dispenser | 61/8" x 81/8" x 127/8"                                   | 5¼" x 7"                                                                          |  |
|                                      | <b>Description</b><br>Built-in Vertical Napkin Dispenser | Description H x W x D   Built-in Vertical Napkin Dispenser 61/8" x 81/8" x 127/8" |  |

CT-LOW-BS

58 1.800.772.2877

Kerekes Bakery & Rest. Eqmt.

TSD-1C

STAINLESS STEEL

CONSTRUCTION

| ltem<br>Description            | Dimensions<br>H x Diameter           | Cut-Out<br>Dimensions |
|--------------------------------|--------------------------------------|-----------------------|
| Drop-in Trash Chute            | 6" x 7 <sup>5</sup> / <sub>8</sub> " | 6¼"                   |
| Drop-in Small Condiment Holder | 6" x 6¾"                             | 53%"                  |
| Drop-in Large Condiment Holder | 6" x 75/8"                           | 6¼"                   |
| Built-in Straw Holder          | 6" x 5%"                             | 4"                    |
|                                |                                      |                       |