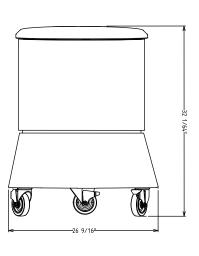

### **Key Information:**

External dimensions, Width: 26 9/16" (675 mm)

External dimensions, Depth: 26 9/16" (675 mm)

External dimensions, Height: 32 1/64" (813 mm)

Shipping width: 27 1/64" (686 mm)

Shipping depth: 27 1/64" (686 mm)

#### **EI** = Electrical connection

Side