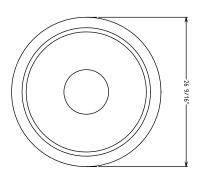

### **Key Information:**

External dimensions, Width: 26 9/16" (675 mm)

External dimensions, Depth: 26 9/16" (675 mm)

External dimensions, Height: 32 1/64" (813 mm)

Shipping width: 27 1/64" (686 mm)

Shipping depth: 27 1/64" (686 mm)

### Top