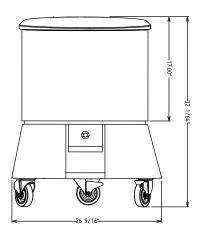

### **Key Information:**

External dimensions, Width: 26 9/16" (675 mm)

External dimensions, Depth: 26 9/16" (675 mm)

External dimensions, Height: 32 1/64" (813 mm)

Shipping width: 27 1/64" (686 mm)

Shipping depth: 27 1/64" (686 mm)

Shipping weight: 79 lbs (36 kg)

Shipping volume: 13.93 ft³ (0.39 m³)