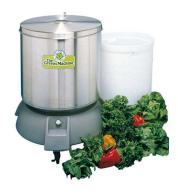

# Vegetable Dryer, 20gal with basket, stainless steel

601559 (VP1)

VP1-Greens Machine Vegetable Dryer, floor model, 20 gallon, capacity approximately 16 heads of chopped lettuce, adjustable on/off timer, stainless steel outer shell, polyethylene interliner, stainless steel lid, casters, 8' cord

| Ma | in | atı | IFAC |
|----|----|-----|------|

- Very flexible machine, it can be placed on various surfaces and thanks to the built in reservoir, water can be easily collected.
- Dries up to 16 heads of lettuce in under 5 minutes without damaging even the most fagile leaves.
- Easy to reach control knob with adjustable ON/OFF 5 minute timer.
- Easy lock castors.
- Easy to load polyethylene inner basket with handle grips.
- Balanced stainless steel driver, easy to remove for cleaning.
- · Built in water drain reservoir.
- · ETL electrical and sanitation listed.
- 2 year parts warranty, 1 year labor.

### Construction

- Sturdy polyethylene base totally sealed.
- Stainless steel tub and lid dimensions:
  - Height: 32.5" - Diameter: 27"
- Inner line capacity: 20 gal./18 lbs.
  - Height: 17" - Diameter: 15.68"
- Removable resin basket, 20 gal capacity.
- Basket rotate at approximately 455 rpm.