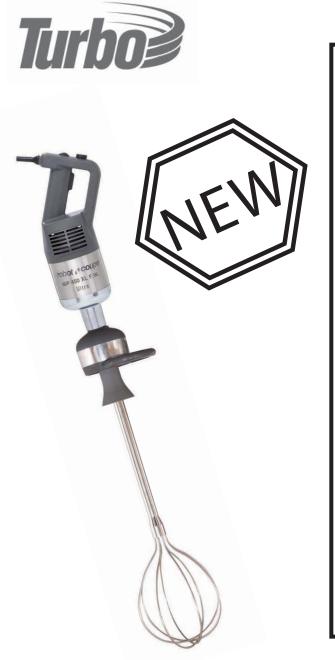

## robot Ø<sub>®</sub>coupe

## be MP 450 XL FW Turbo Power Mixer

"The Inventor & World Leader in Food Processors"

- 500 Watts Single Phase
- Variable speed from 150 to 510 rpm.
- Gearbox with all-metal gears and flange for increased wear resistance.
- Automatic speed regulating system.
- Detachable 27" Mixing Tool for unmatched sanitation.
- Ultra-resistant whisk housing designed to withstand tough tasks such as pureeing potatoes
- Double ergonomic handle to make it more comfortable to hold, easier to move around and reduce operator fatigue, on-off control button, continuous run feature, watertight seals, and stainless steel wall support for convenient storage.
- 1 year "No Hassle" replacement warranty.

MP450 XL FW TURBO is ideal for large quantities of mixing soups, sauces, spices and potatoe flakes in just minutes!!!

Robot Coupe U.S.A., Inc. P.O. Box 16625 Jackson, MS 39236-6625 1-800-824-1646 • (601) 898-8411 FAX: (601) 898-9134 www.robotcoupeusa.com • e-mail: info@robotcoupeusa.com